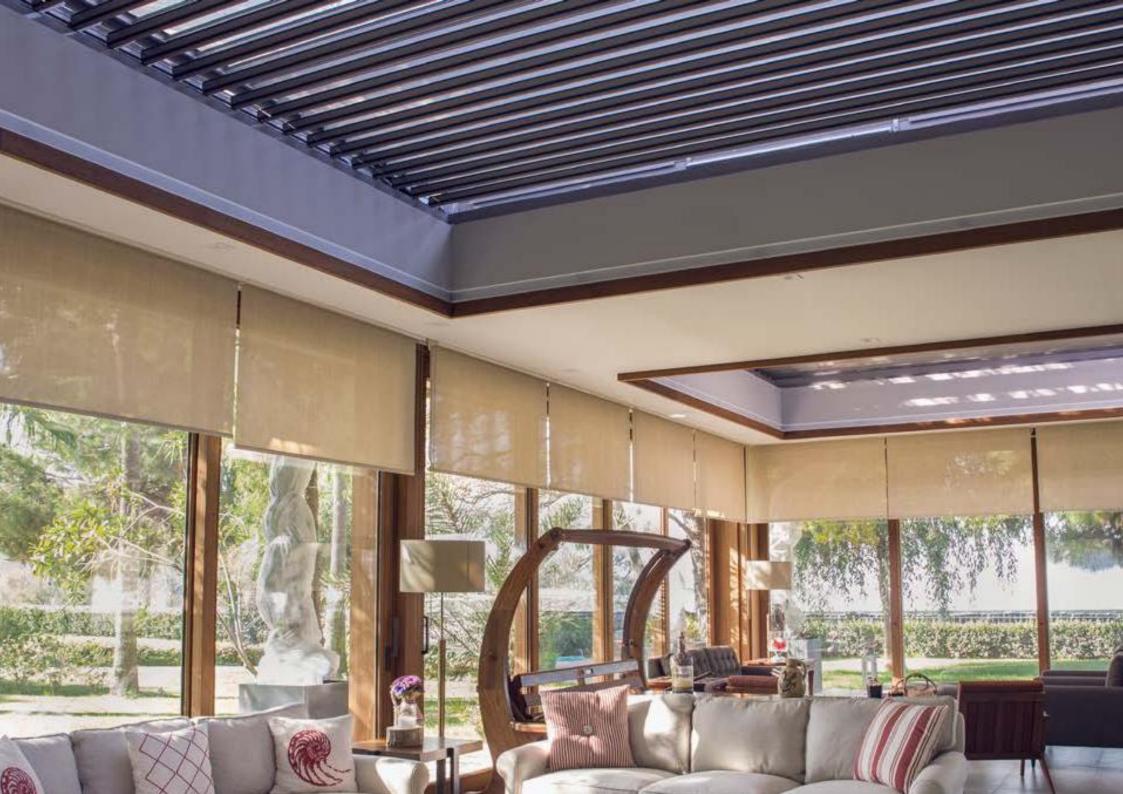

## **Inclinazione Interna del Pannello Louvre**

Un inclinazione del 8.75% sulla parte superioredel pannello louvre, assicura un perfetto drenaggio, prevenendo l'accumulo di acqua nel sistema

Una gamma di opzioni per i colori sono disponibili per l'Iluminazione d'ambiente, consentendo di scegliere quelli adatti per i tuoi spazi e per disegnare in base alle tue necessità, tutto con facilità d'uso collegando la funzione al tuo sistema smart home