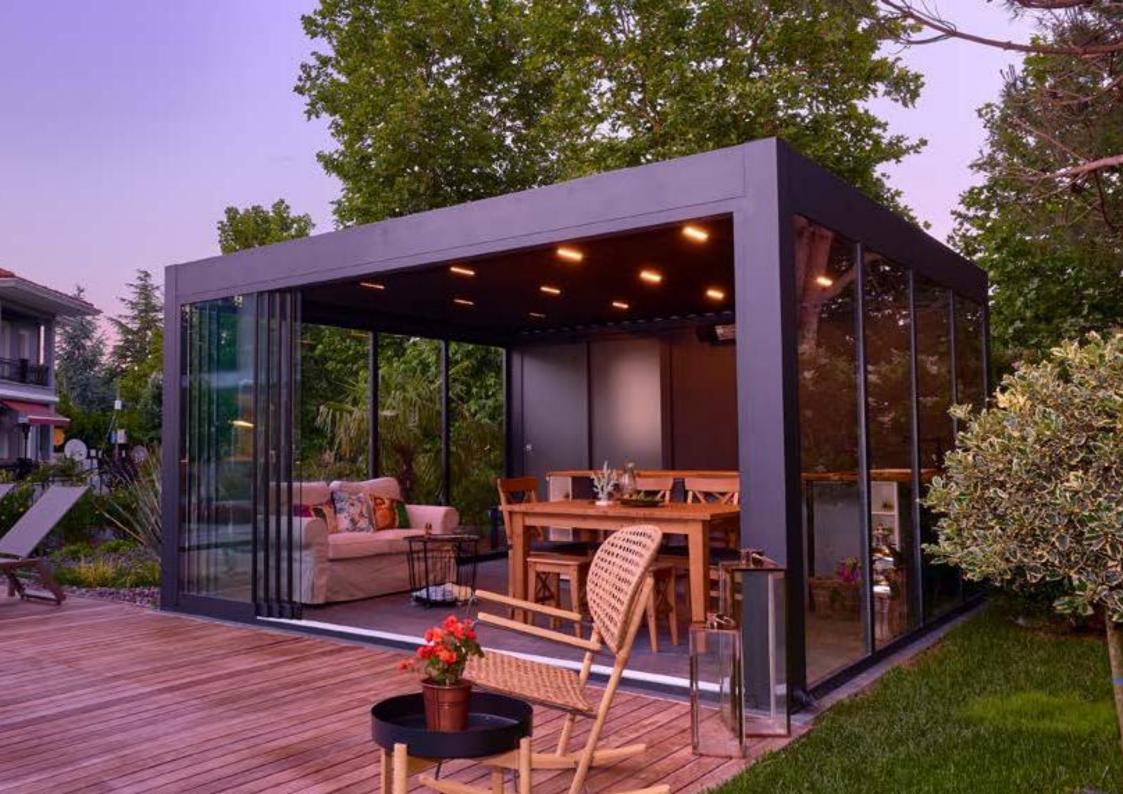

## OPZIONI - COPERTURE LATERALI

Skyroof ti consente diverse soluzioni per le chiusure perimetrali (superficie vetrate, tendaggi oscuranti e filtranti e pannelli in alluminio).

Tondo arretelant

Pannelli in Alluminio

Superficie Vetrate