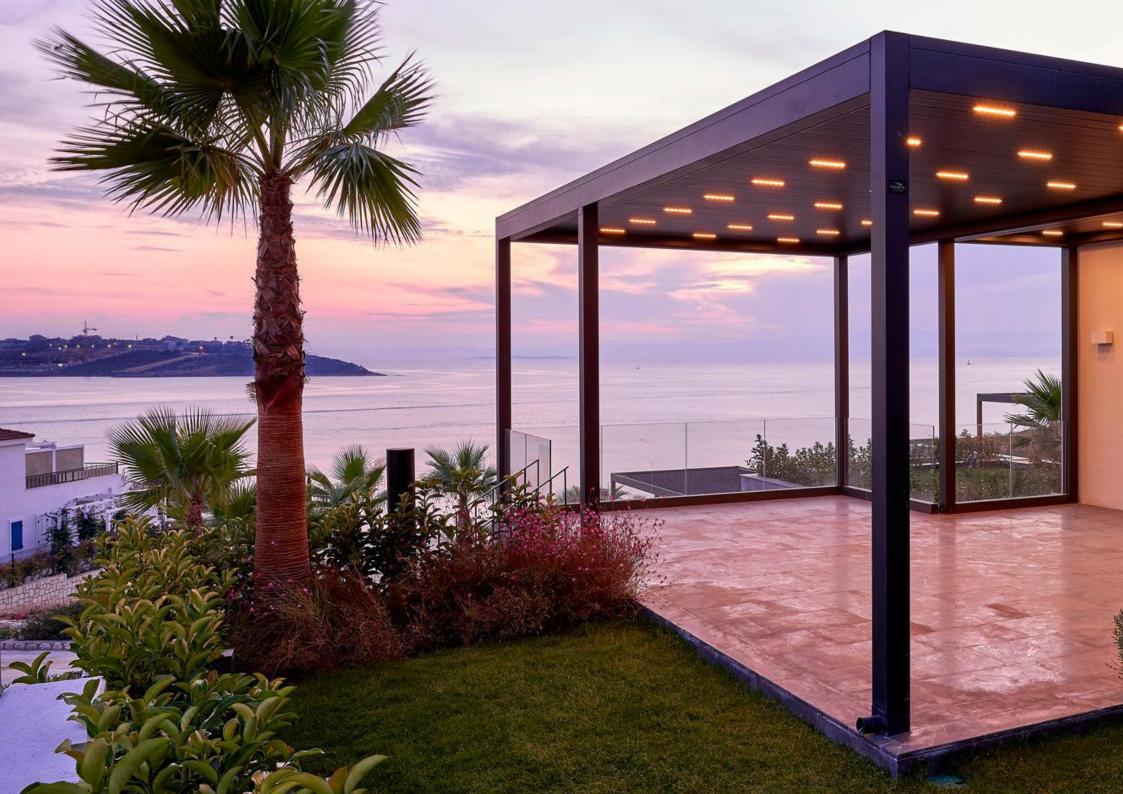

## **Inclinazione Interna del Pannello Louvre**

Un inclinazione del 8.75% sulla parte superioredel pannello louvre, assicura un perfetto drenaggio, prevenendo l'accumulo di acqua nel sistema

Una gamma di opzioni per i colori sono disponibili per l'Iluminazione d'ambiente, consentendo di scegliere quelli adatti per i tuoi spazi e per disegnare in base alle tue necessità, tutto con facilità d'uso collegando la funzione al tuo sistema smart home