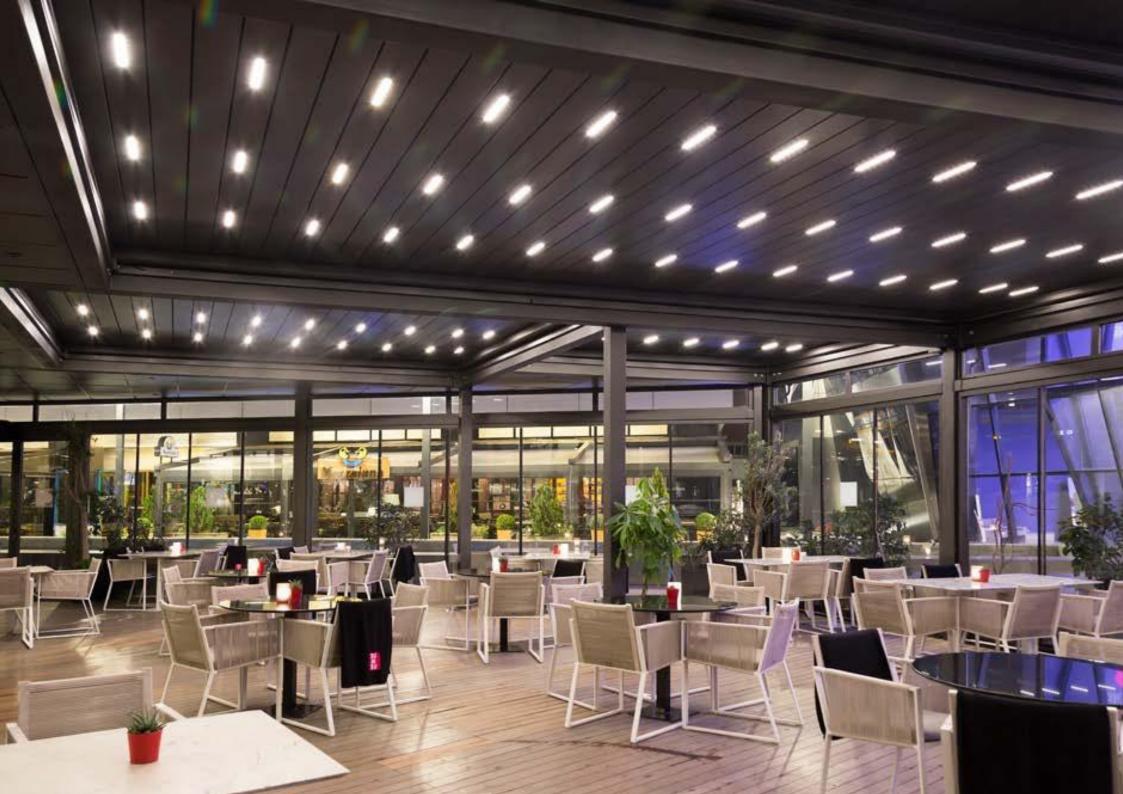

## **Inclinazione Interna del Pannello Louvre**

Un inclinazione del 8.75% sulla parte superioredel pannello louvre, assicura un perfetto drenaggio, prevenendo l'accumulo di acqua nel sistema

Una gamma di opzioni per i colori sono disponibili per l'Iluminazione d'ambiente, consentendo di scegliere quelli adatti per i tuoi spazi e per disegnare in base alle tue necessità, tutto con facilità d'uso collegando la funzione al tuo sistema smart home