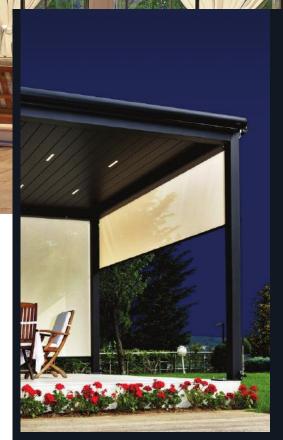

## OPZIONI - COPERTURE LATERALI

Skyroof ti consente diverse soluzioni per le chiusure perimetrali (superficie vetrate, tendaggi oscuranti e filtranti e pannelli in alluminio).

Tondo arretelant

Pannelli in Alluminio