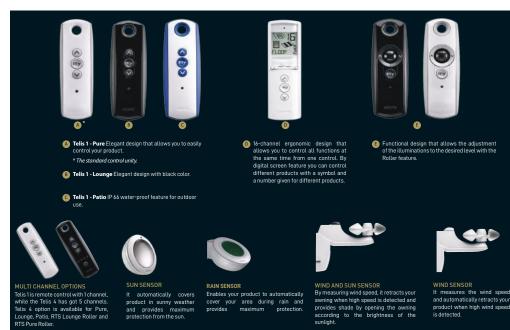

## OPZIONI - COPERTURE LATERALI



Skyroof ti consente diverse soluzioni per le chiusure perimetrali (superficie vetrate, tendaggi oscuranti e filtranti e pannelli in alluminio).







Tondo arretelant

Pannelli in Alluminio

Superficie Vetrate

## La Pulizia - Stay Clean

La camera ellittica posizionata sul lato superiore della lama Louvre, previene la caduta di materiale accumulato all'interno del vostro spazio durante la rotazione della stessa

## **Inclinazione Interna del Pannello Louvre**

Un inclinazione del 8.75% sulla parte superioredel pannello louvre, assicura un perfetto drenaggio, prevenendo l'accumulo di acqua nel sistema









Una gamma di opzioni per i colori sono disponibili per l'Iluminazione d'ambiente, consentendo di scegliere quelli adatti per i tuoi spazi e per disegnare in base alle tue necessità, tutto con facilità d'uso collegando la funzione al tuo sistema smart home



Sono disponibili su tutte le serie.