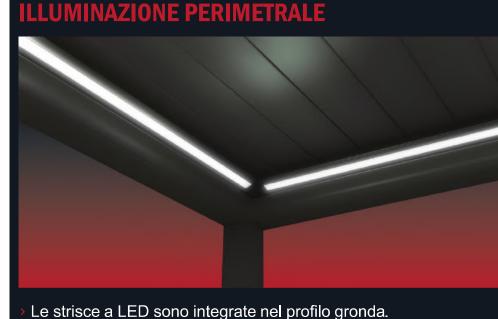

## **Inclinazione Interna del Pannello Louvre**

Un inclinazione del 8.75% sulla parte superioredel pannello louvre, assicura un perfetto drenaggio, prevenendo l'accumulo di acqua nel sistema

Una gamma di opzioni per i colori sono disponibili per l'Iluminazione d'ambiente, consentendo di scegliere quelli adatti per i tuoi spazi e per disegnare in base alle tue necessità, tutto con facilità d'uso collegando la funzione al tuo sistema smart home