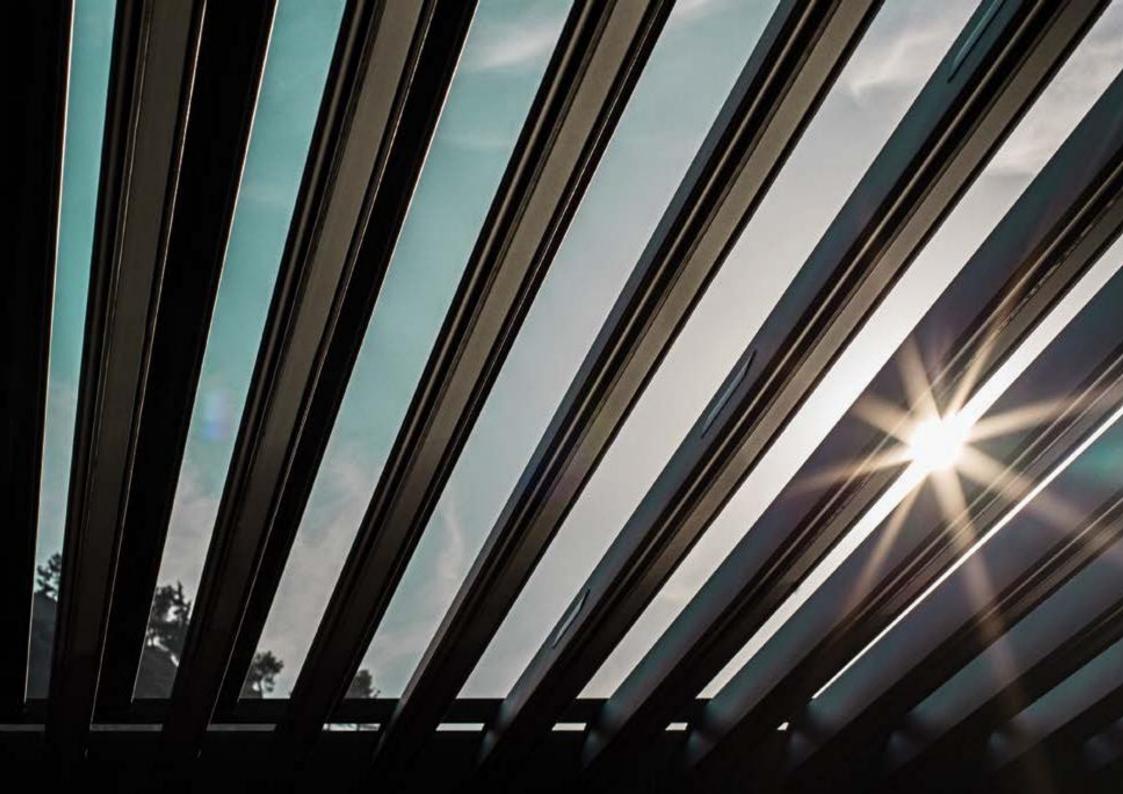

## La Pulizia - Stay Clean

La camera ellittica posizionata sul lato superiore della lama Louvre, previene la caduta di materiale accumulato all'interno del vostro spazio durante la rotazione della stessa

## **Inclinazione Interna del Pannello Louvre**

Un inclinazione del 8.75% sulla parte superioredel pannello louvre, assicura un perfetto drenaggio, prevenendo l'accumulo di acqua nel sistema

Una gamma di opzioni per i colori sono disponibili per l'Iluminazione d'ambiente, consentendo di scegliere quelli adatti per i tuoi spazi e per disegnare in base alle tue necessità, tutto con facilità d'uso collegando la funzione al tuo sistema smart home