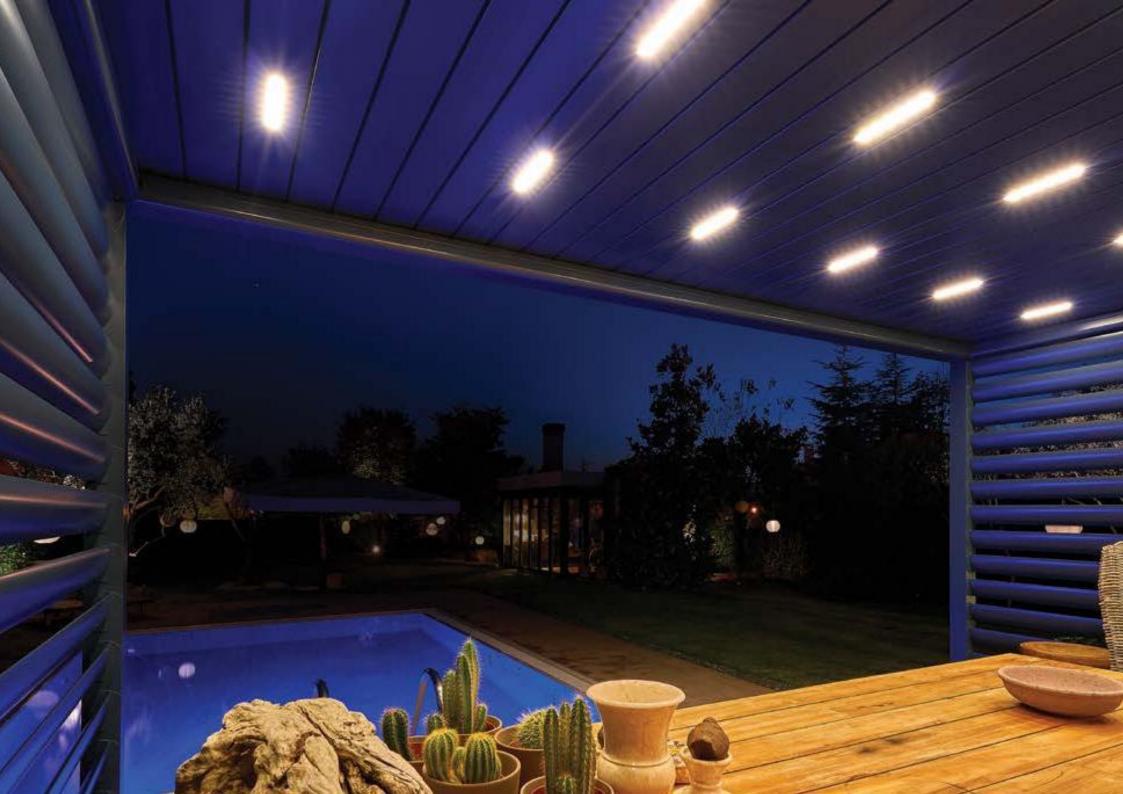

## **Inclinazione Interna del Pannello Louvre**

Un inclinazione del 8.75% sulla parte superioredel pannello louvre, assicura un perfetto drenaggio, prevenendo l'accumulo di acqua nel sistema

Una gamma di opzioni per i colori sono disponibili per l'Iluminazione d'ambiente, consentendo di scegliere quelli adatti per i tuoi spazi e per disegnare in base alle tue necessità, tutto con facilità d'uso collegando la funzione al tuo sistema smart home