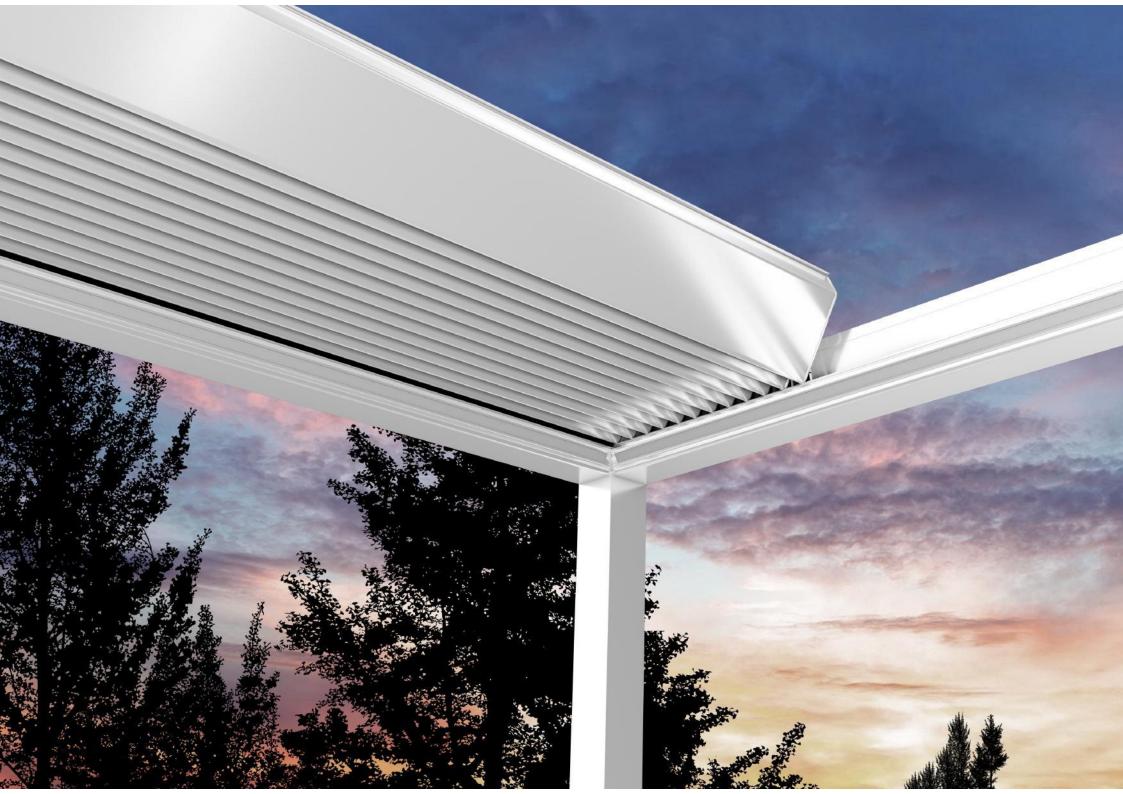

## La Pulizia - Stay Clean

La camera ellittica posizionata sul lato superiore della lama Louvre, previene la caduta di materiale accumulato all'interno del vostro spazio durante la rotazione della stessa

## **Inclinazione Interna del Pannello Louvre**

Un inclinazione del 8.75% sulla parte superioredel pannello louvre, assicura un perfetto drenaggio, prevenendo l'accumulo di acqua nel sistema

Una gamma di opzioni per i colori sono disponibili per l'Iluminazione d'ambiente, consentendo di scegliere quelli adatti per i tuoi spazi e per disegnare in base alle tue necessità, tutto con facilità d'uso collegando la funzione al tuo sistema smart home