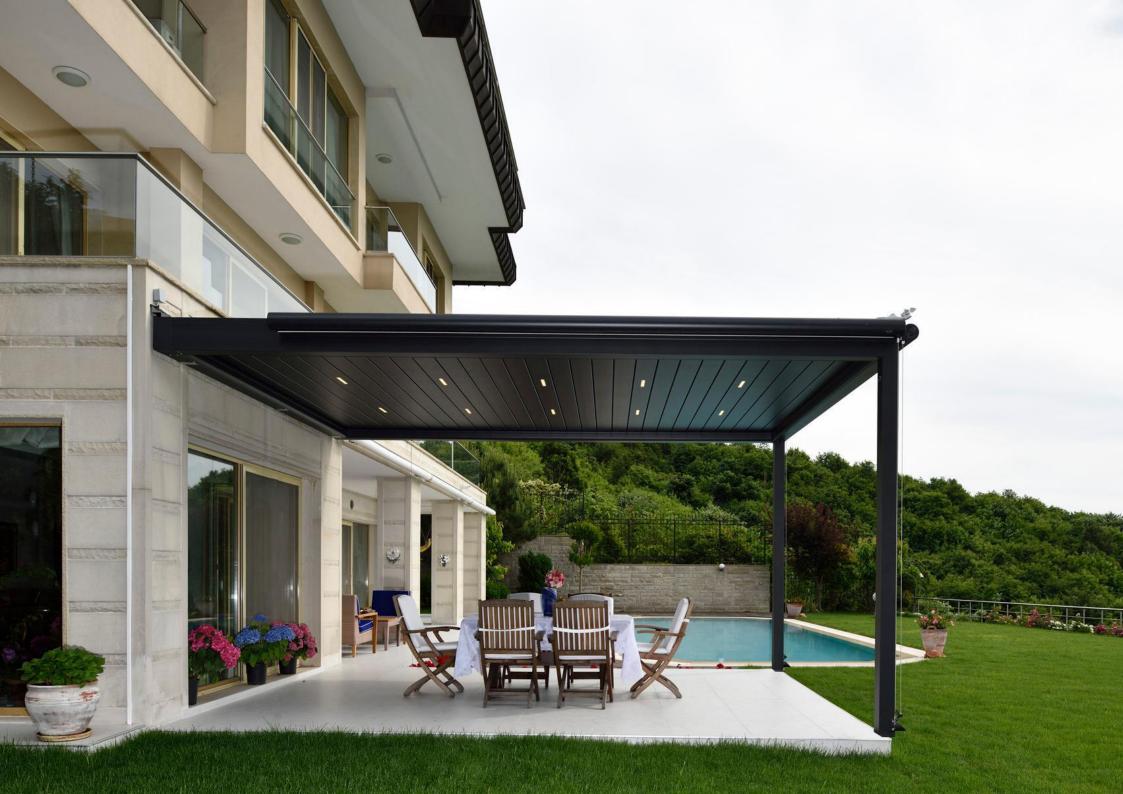

## **Inclinazione Interna del Pannello Louvre**

Un inclinazione del 8.75% sulla parte superioredel pannello louvre, assicura un perfetto drenaggio, prevenendo l'accumulo di acqua nel sistema

Una gamma di opzioni per i colori sono disponibili per l'Iluminazione d'ambiente, consentendo di scegliere quelli adatti per i tuoi spazi e per disegnare in base alle tue necessità, tutto con facilità d'uso collegando la funzione al tuo sistema smart home