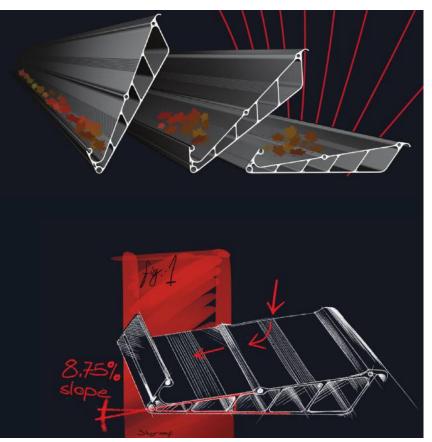

## La Pulizia - Stay Clean

La camera ellittica posizionata sul lato superiore della lama Louvre, previene la caduta di materiale accumulato all'interno del vostro spazio durante la rotazione della stessa

## **Inclinazione Interna del Pannello Louvre**

Un inclinazione del 8.75% sulla parte superioredel pannello louvre, assicura un perfetto drenaggio, prevenendo l'accumulo di acqua nel sistema

Una gamma di opzioni per i colori sono disponibili per l'Iluminazione d'ambiente, consentendo di scegliere quelli adatti per i tuoi spazi e per disegnare in base alle tue necessità, tutto con facilità d'uso collegando la funzione al tuo sistema smart home