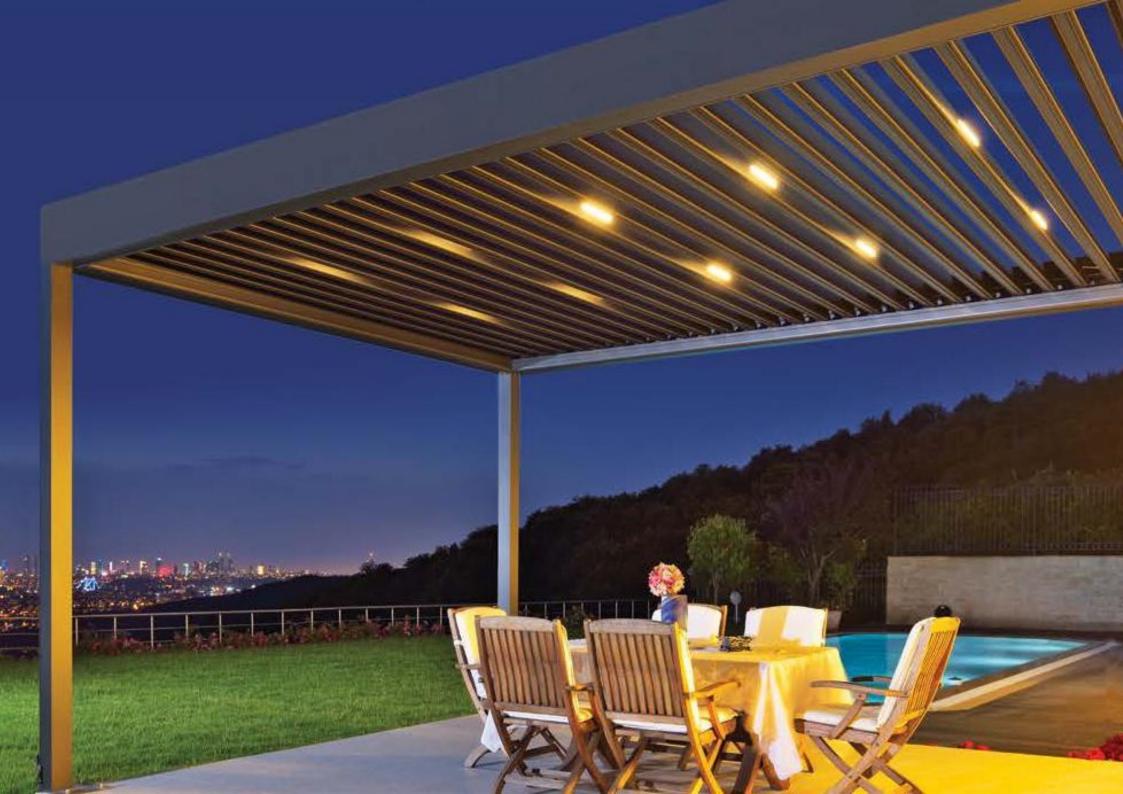

## **Inclinazione Interna del Pannello Louvre**

Un inclinazione del 8.75% sulla parte superioredel pannello louvre, assicura un perfetto drenaggio, prevenendo l'accumulo di acqua nel sistema

Una gamma di opzioni per i colori sono disponibili per l'Iluminazione d'ambiente, consentendo di scegliere quelli adatti per i tuoi spazi e per disegnare in base alle tue necessità, tutto con facilità d'uso collegando la funzione al tuo sistema smart home