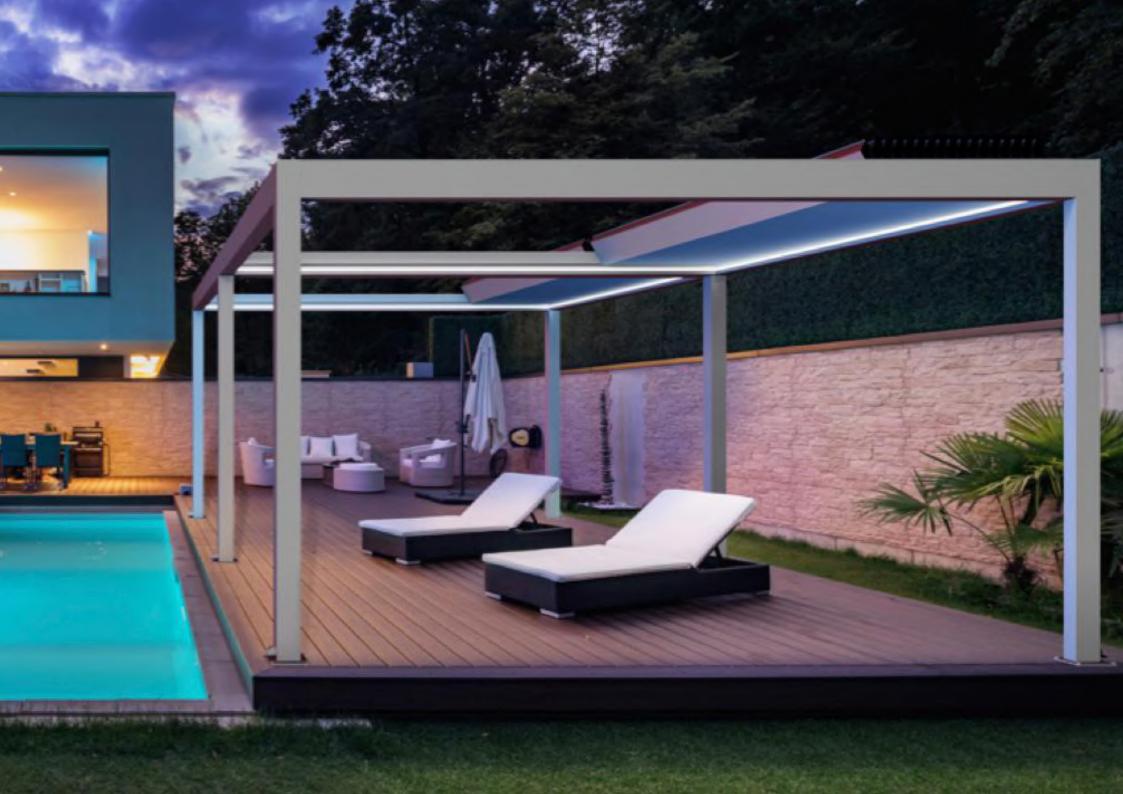

## **Inclinazione Interna del Pannello Louvre**

Un inclinazione del 8.75% sulla parte superioredel pannello louvre, assicura un perfetto drenaggio, prevenendo l'accumulo di acqua nel sistema

Una gamma di opzioni per i colori sono disponibili per l'Iluminazione d'ambiente, consentendo di scegliere quelli adatti per i tuoi spazi e per disegnare in base alle tue necessità, tutto con facilità d'uso collegando la funzione al tuo sistema smart home