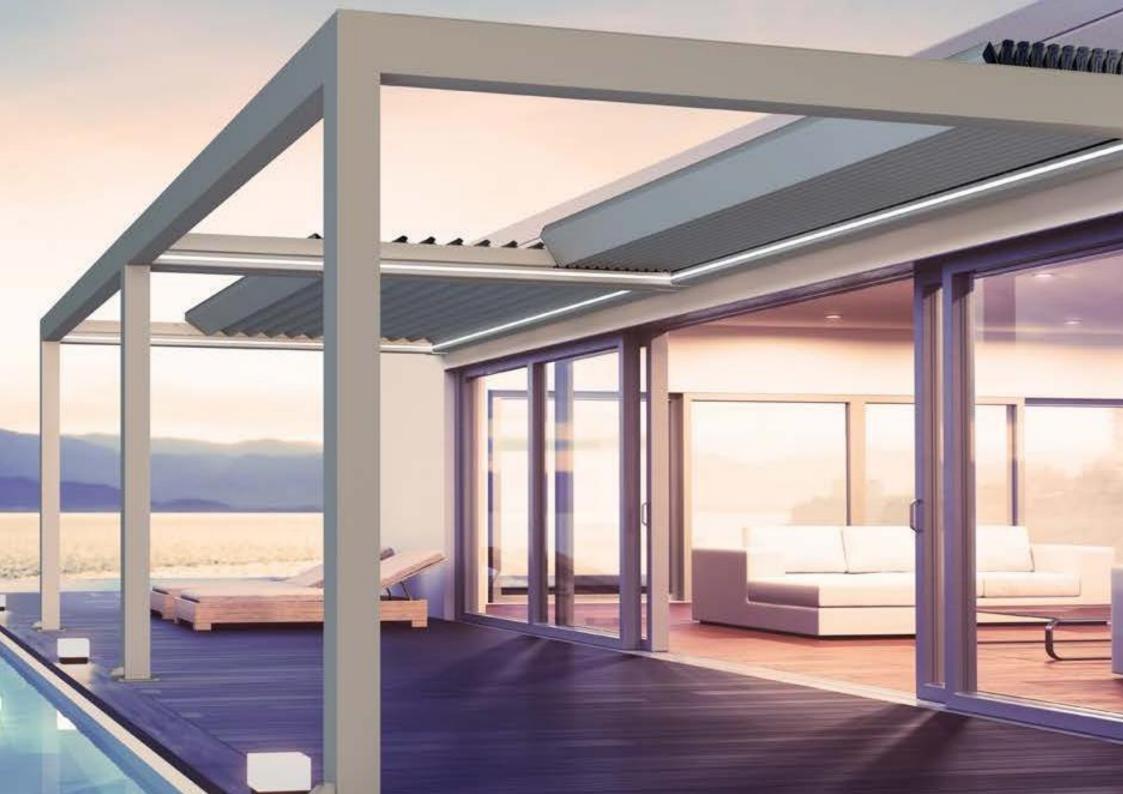

## OPZIONI - COPERTURE LATERALI

Skyroof ti consente diverse soluzioni per le chiusure perimetrali (superficie vetrate, tendaggi oscuranti e filtranti e pannelli in alluminio).

Tondo arretelant

Pannelli in Alluminio

Superficie Vetrate