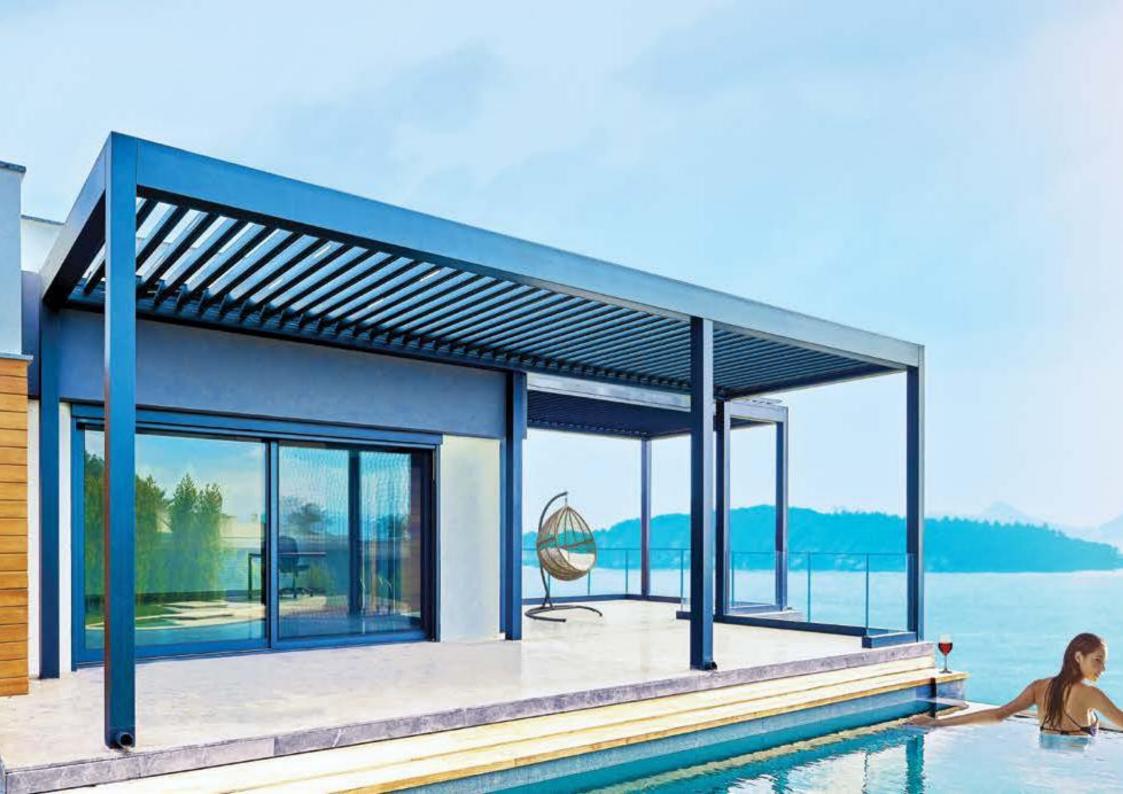

## OPZIONI - COPERTURE LATERALI

Skyroof ti consente diverse soluzioni per le chiusure perimetrali (superficie vetrate, tendaggi oscuranti e filtranti e pannelli in alluminio).

Tondo arretelant

Pannelli in Alluminio

Superficie Vetrate