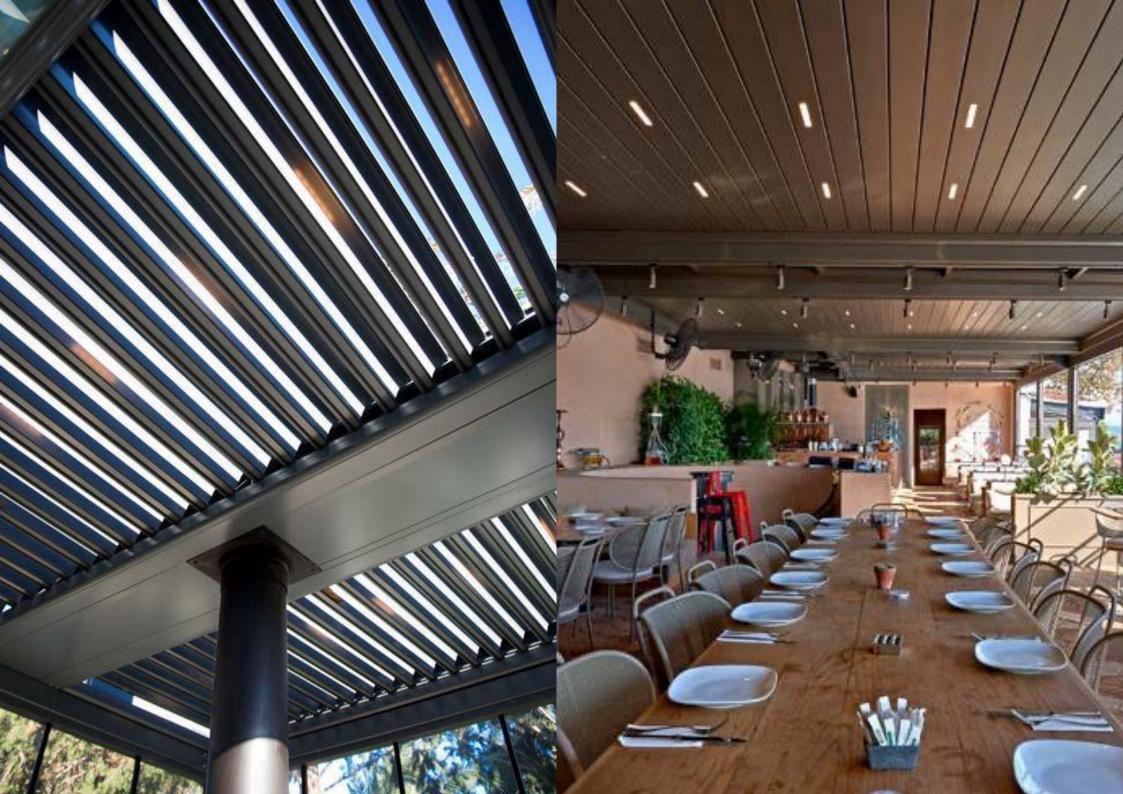

## OPZIONI - COPERTURE LATERALI

Skyroof ti consente diverse soluzioni per le chiusure perimetrali (superficie vetrate, tendaggi oscuranti e filtranti e pannelli in alluminio).

Tondo arretelant

Pannelli in Alluminio

Superficie Vetrate