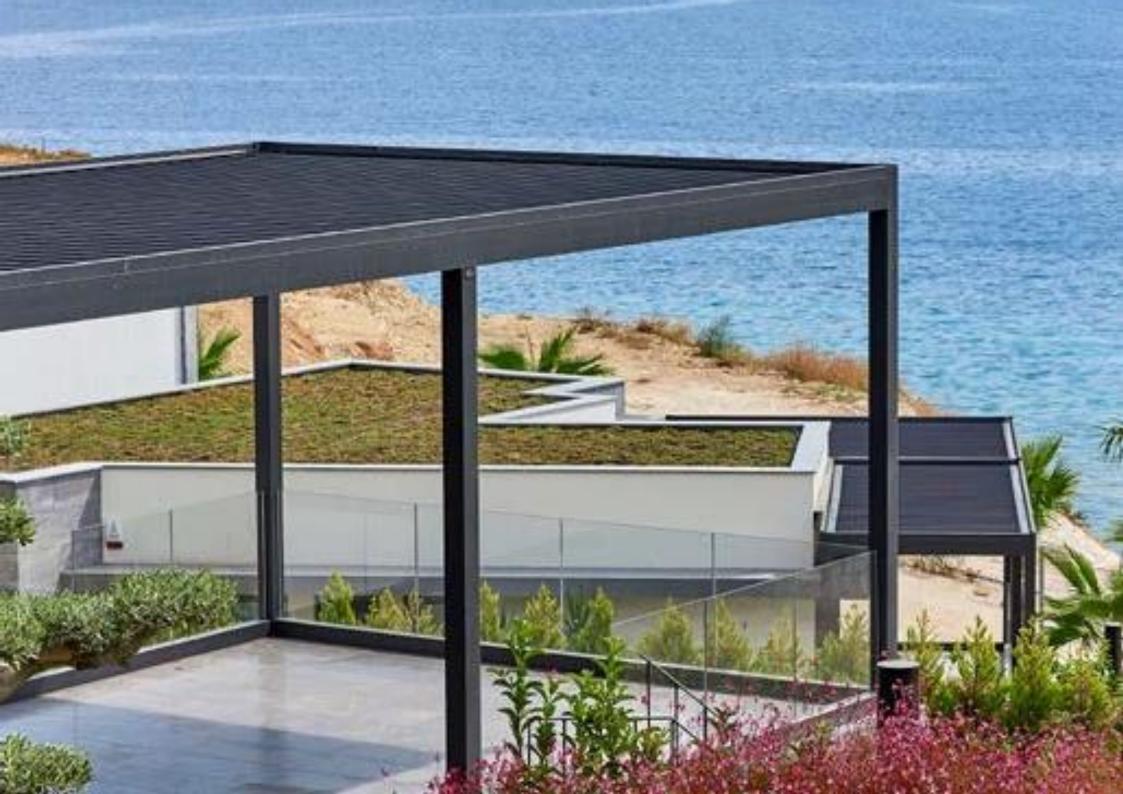

## OPZIONI - COPERTURE LATERALI

Skyroof ti consente diverse soluzioni per le chiusure perimetrali (superficie vetrate, tendaggi oscuranti e filtranti e pannelli in alluminio).

Tondo arretelant

Pannelli in Alluminio

Superficie Vetrate