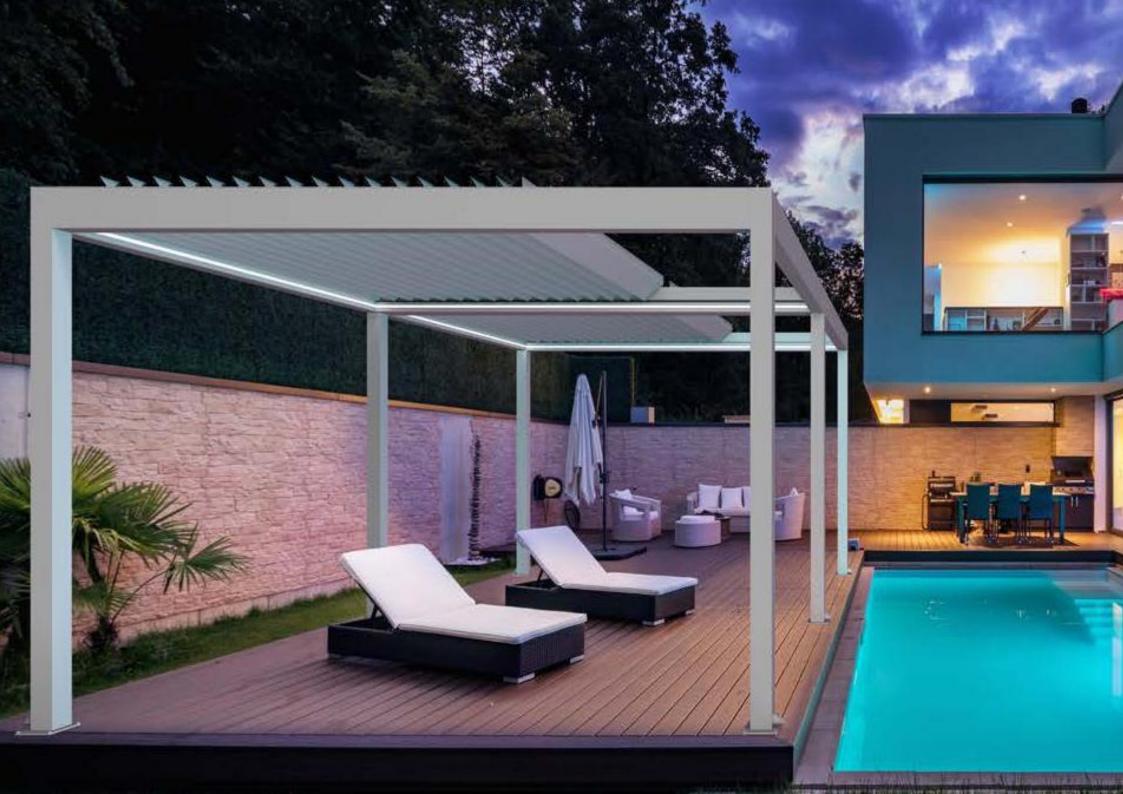

## **Inclinazione Interna del Pannello Louvre**

Un inclinazione del 8.75% sulla parte superioredel pannello louvre, assicura un perfetto drenaggio, prevenendo l'accumulo di acqua nel sistema

Una gamma di opzioni per i colori sono disponibili per l'Iluminazione d'ambiente, consentendo di scegliere quelli adatti per i tuoi spazi e per disegnare in base alle tue necessità, tutto con facilità d'uso collegando la funzione al tuo sistema smart home