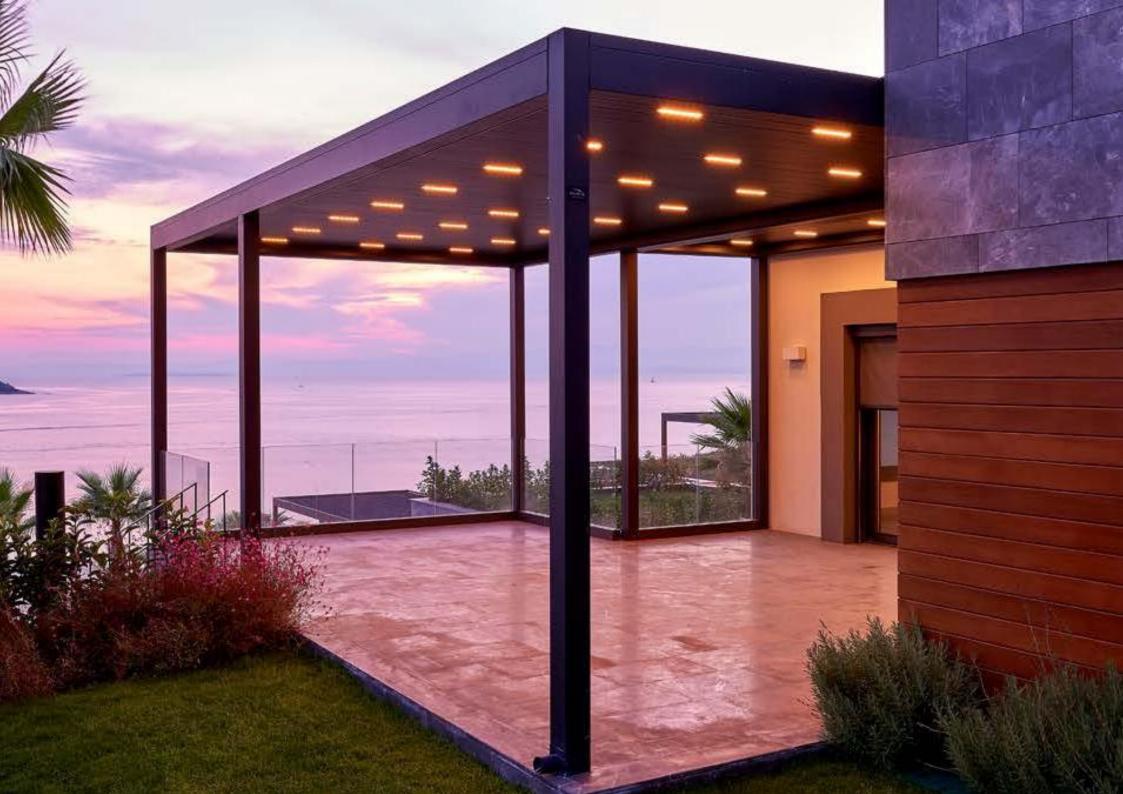

## **Inclinazione Interna del Pannello Louvre**

Un inclinazione del 8.75% sulla parte superioredel pannello louvre, assicura un perfetto drenaggio, prevenendo l'accumulo di acqua nel sistema

Una gamma di opzioni per i colori sono disponibili per l'Iluminazione d'ambiente, consentendo di scegliere quelli adatti per i tuoi spazi e per disegnare in base alle tue necessità, tutto con facilità d'uso collegando la funzione al tuo sistema smart home