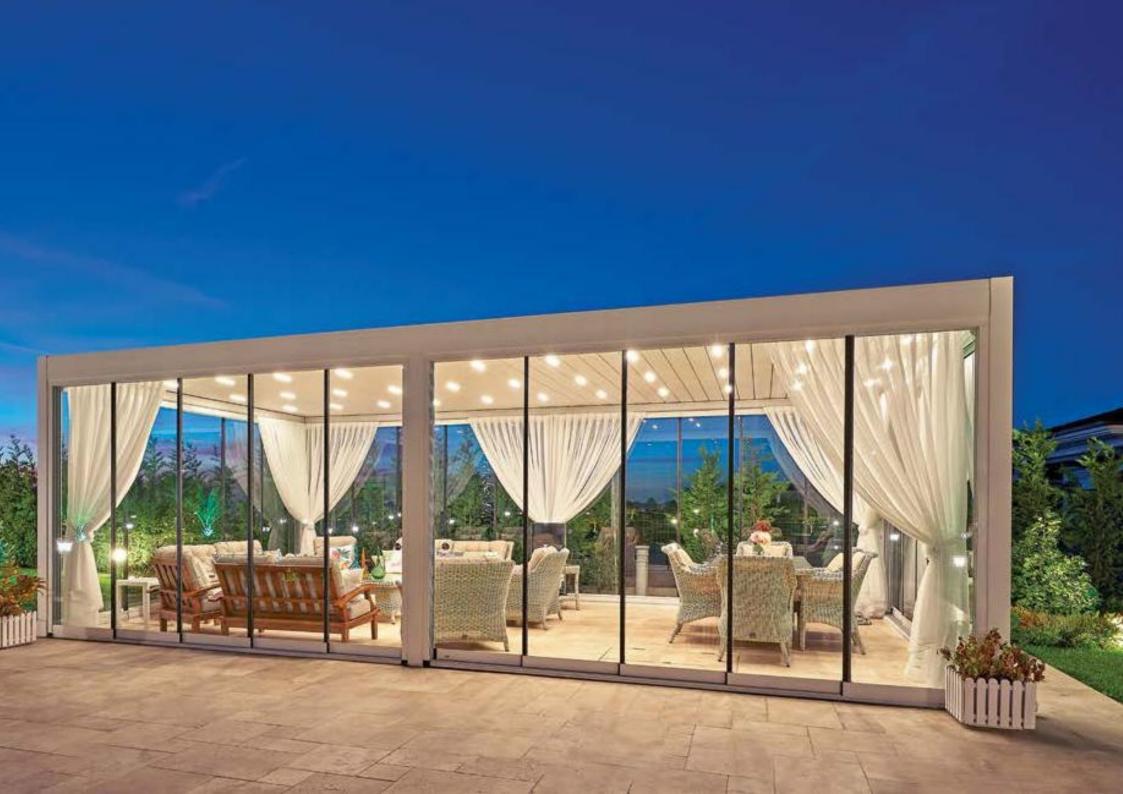

## OPZIONI - COPERTURE LATERALI

Skyroof ti consente diverse soluzioni per le chiusure perimetrali (superficie vetrate, tendaggi oscuranti e filtranti e pannelli in alluminio).

Tondo arretelant

Pannelli in Alluminio

Superficie Vetrate