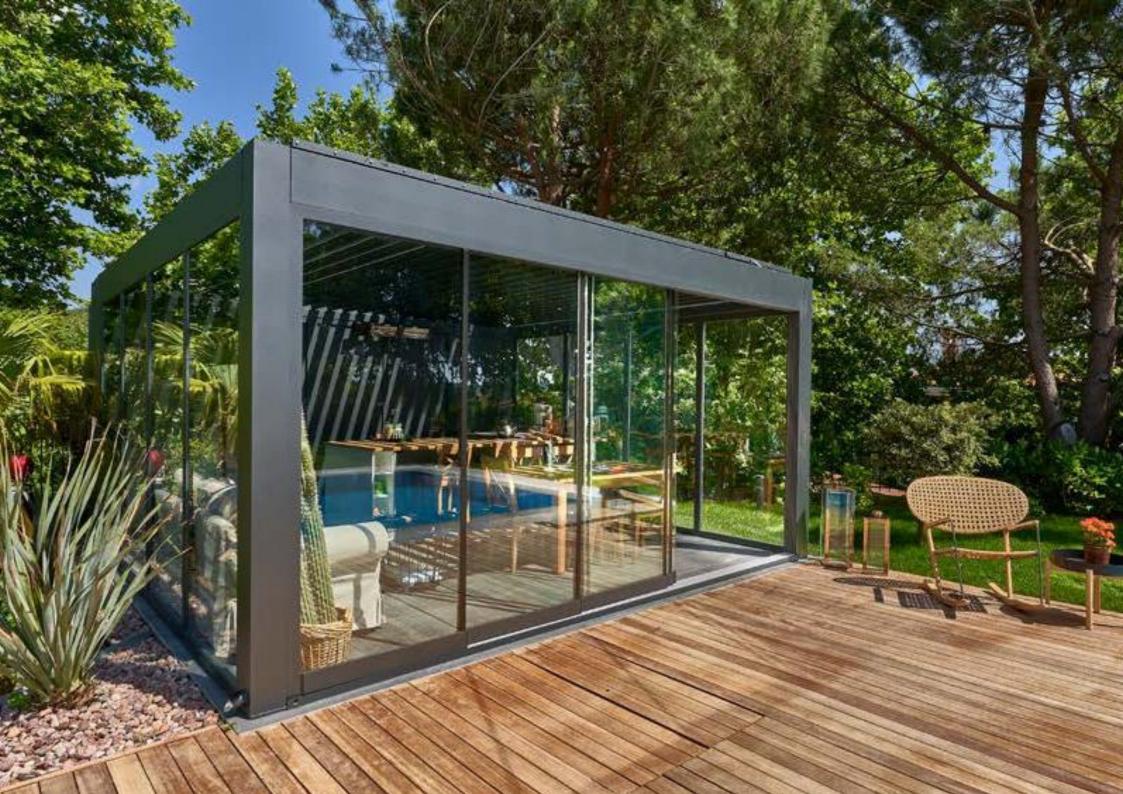

## OPZIONI - COPERTURE LATERALI

Skyroof ti consente diverse soluzioni per le chiusure perimetrali (superficie vetrate, tendaggi oscuranti e filtranti e pannelli in alluminio).

Tondo arretelant

Pannelli in Alluminio

Superficie Vetrate