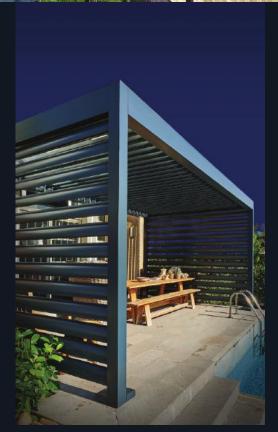

## OPZIONI - COPERTURE LATERALI

Skyroof ti consente diverse soluzioni per le chiusure perimetrali (superficie vetrate, tendaggi oscuranti e filtranti e pannelli in alluminio).

Tondo arretelant

Pannelli in Alluminio

Superficie Vetrate