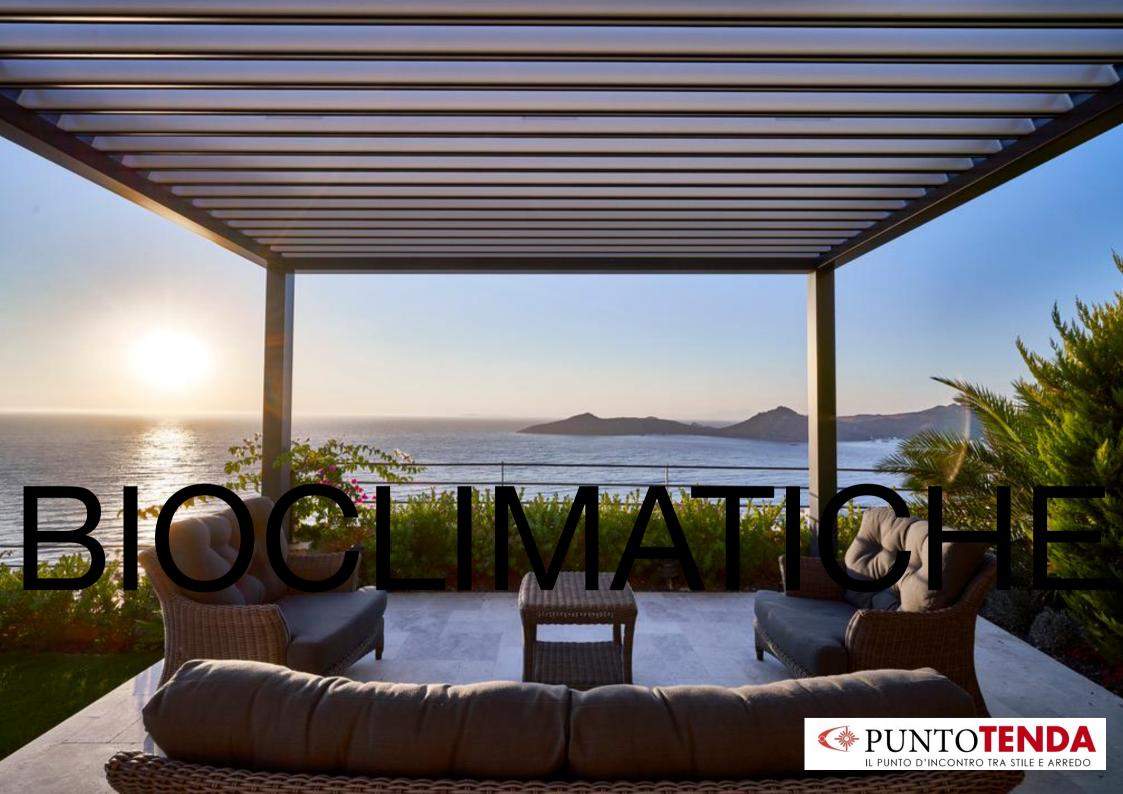

## OPZIONI - COPERTURE LATERALI

Skyroof ti consente diverse soluzioni per le chiusure perimetrali (superficie vetrate, tendaggi oscuranti e filtranti e pannelli in alluminio).

Tondo arretelant

Pannelli in Alluminio