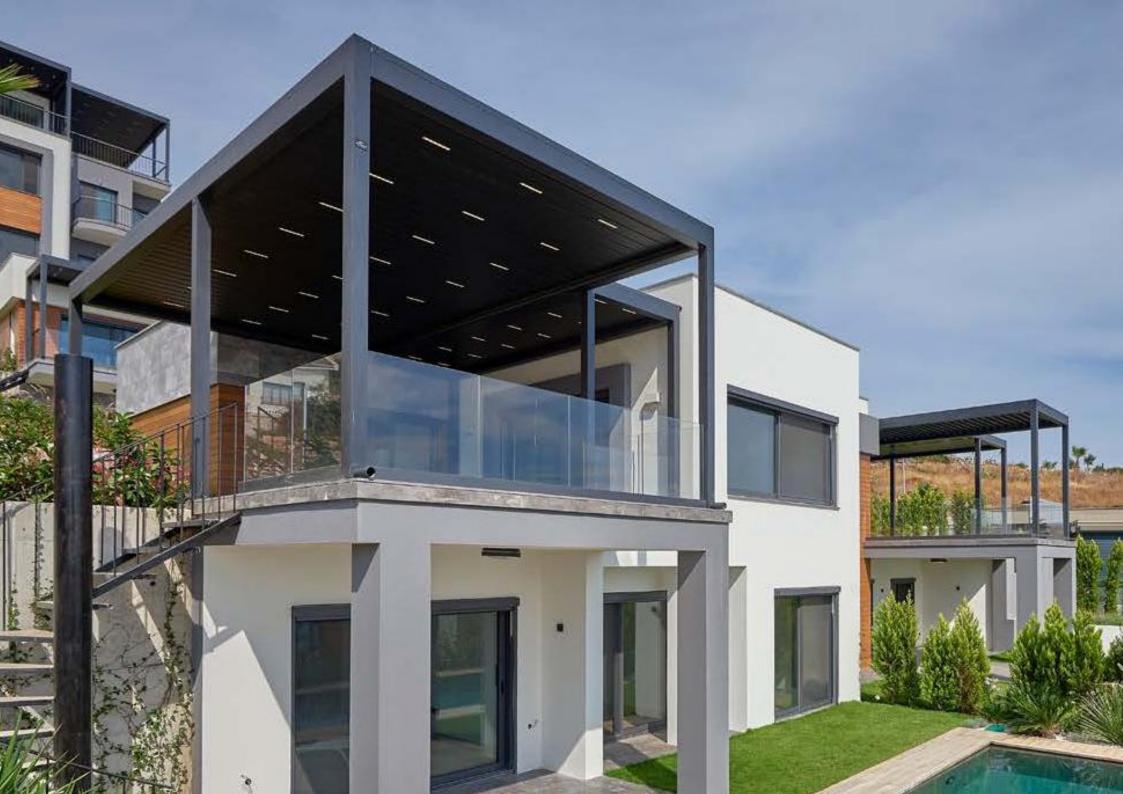

## OPZIONI - COPERTURE LATERALI

Skyroof ti consente diverse soluzioni per le chiusure perimetrali (superficie vetrate, tendaggi oscuranti e filtranti e pannelli in alluminio).

Tondo arretelant

Pannelli in Alluminio

Superficie Vetrate