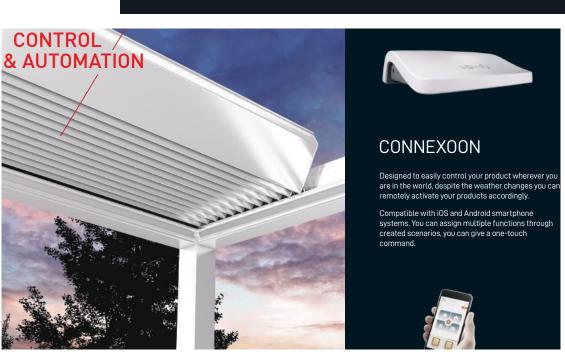

## OPZIONI - COPERTURE LATERALI



Skyroof ti consente diverse soluzioni per le chiusure perimetrali (superficie vetrate, tendaggi oscuranti e filtranti e pannelli in alluminio).







Tondo arretelant

Pannelli in Alluminio

Superficie Vetrate

## La Pulizia - Stay Clean

La camera ellittica posizionata sul lato superiore della lama Louvre, previene la caduta di materiale accumulato all'interno del vostro spazio durante la rotazione della stessa

## **Inclinazione Interna del Pannello Louvre**

Un inclinazione del 8.75% sulla parte superioredel pannello louvre, assicura un perfetto drenaggio, prevenendo l'accumulo di acqua nel sistema









Una gamma di opzioni per i colori sono disponibili per l'Iluminazione d'ambiente, consentendo di scegliere quelli adatti per i tuoi spazi e per disegnare in base alle tue necessità, tutto con facilità d'uso collegando la funzione al tuo sistema smart home



Sono disponibili su tutte le serie.