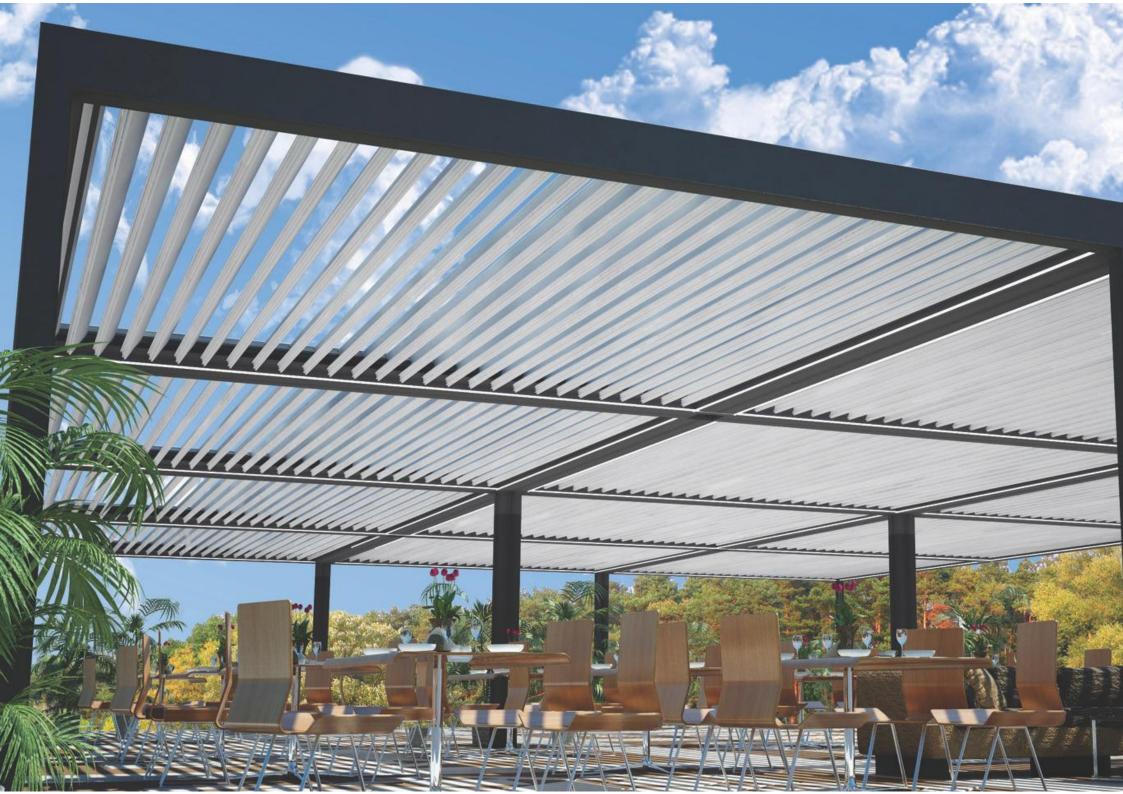

## La Pulizia - Stay Clean

La camera ellittica posizionata sul lato superiore della lama Louvre, previene la caduta di materiale accumulato all'interno del vostro spazio durante la rotazione della stessa

## **Inclinazione Interna del Pannello Louvre**

Un inclinazione del 8.75% sulla parte superioredel pannello louvre, assicura un perfetto drenaggio, prevenendo l'accumulo di acqua nel sistema

Una gamma di opzioni per i colori sono disponibili per l'Iluminazione d'ambiente, consentendo di scegliere quelli adatti per i tuoi spazi e per disegnare in base alle tue necessità, tutto con facilità d'uso collegando la funzione al tuo sistema smart home