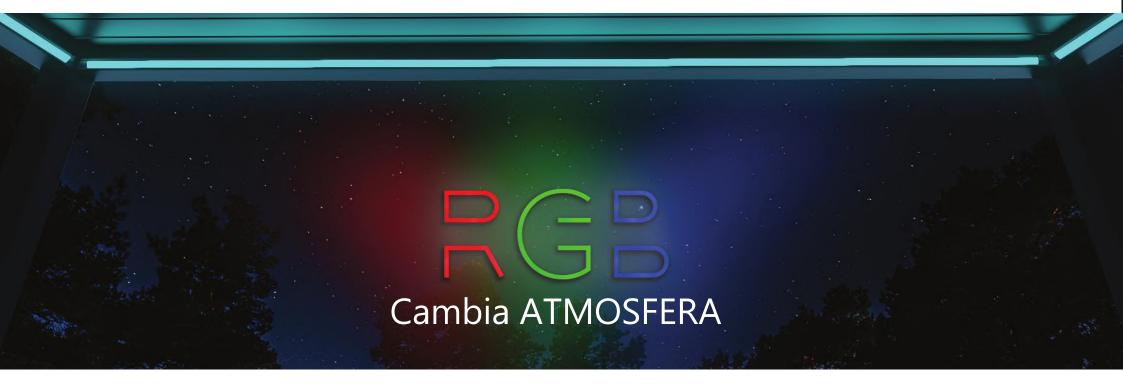

## **Inclinazione Interna del Pannello Louvre**

Un inclinazione del 8.75% sulla parte superioredel pannello louvre, assicura un perfetto drenaggio, prevenendo l'accumulo di acqua nel sistema

Una gamma di opzioni per i colori sono disponibili per l'Iluminazione d'ambiente, consentendo di scegliere quelli adatti per i tuoi spazi e per disegnare in base alle tue necessità, tutto con facilità d'uso collegando la funzione al tuo sistema smart home