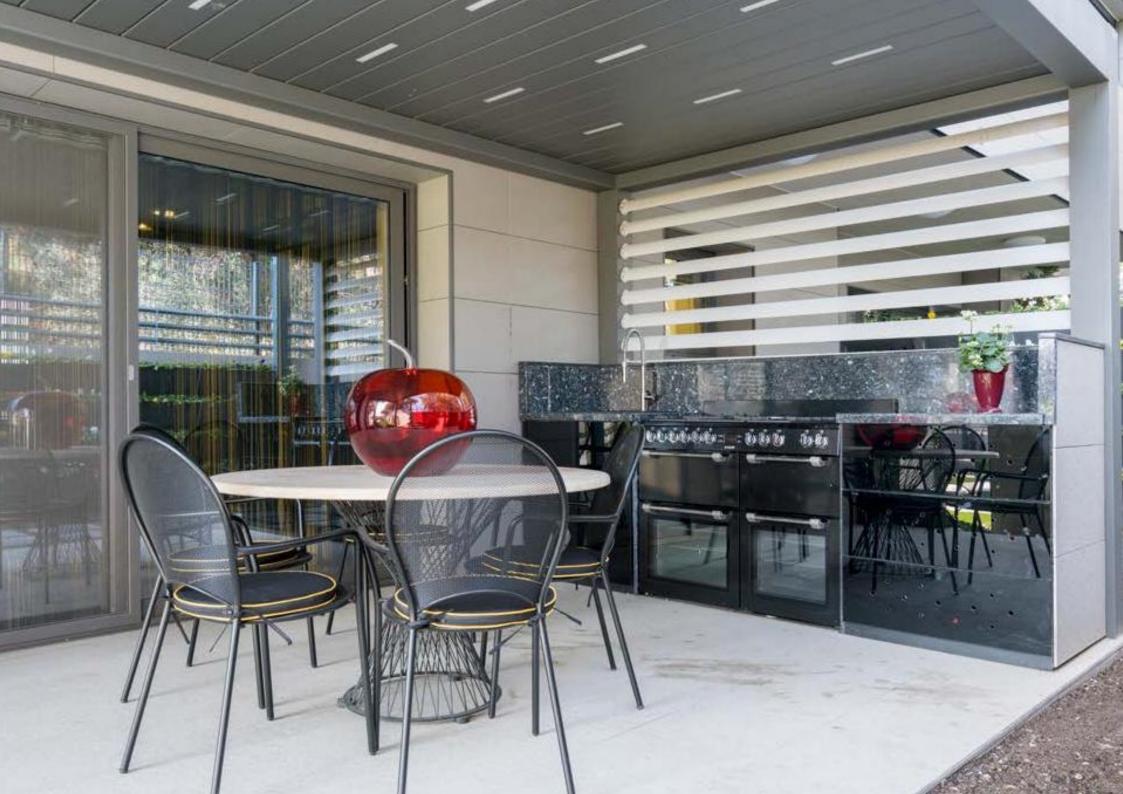

## OPZIONI - COPERTURE LATERALI

Skyroof ti consente diverse soluzioni per le chiusure perimetrali (superficie vetrate, tendaggi oscuranti e filtranti e pannelli in alluminio).

Tondo arretelant

Pannelli in Alluminio

Superficie Vetrate