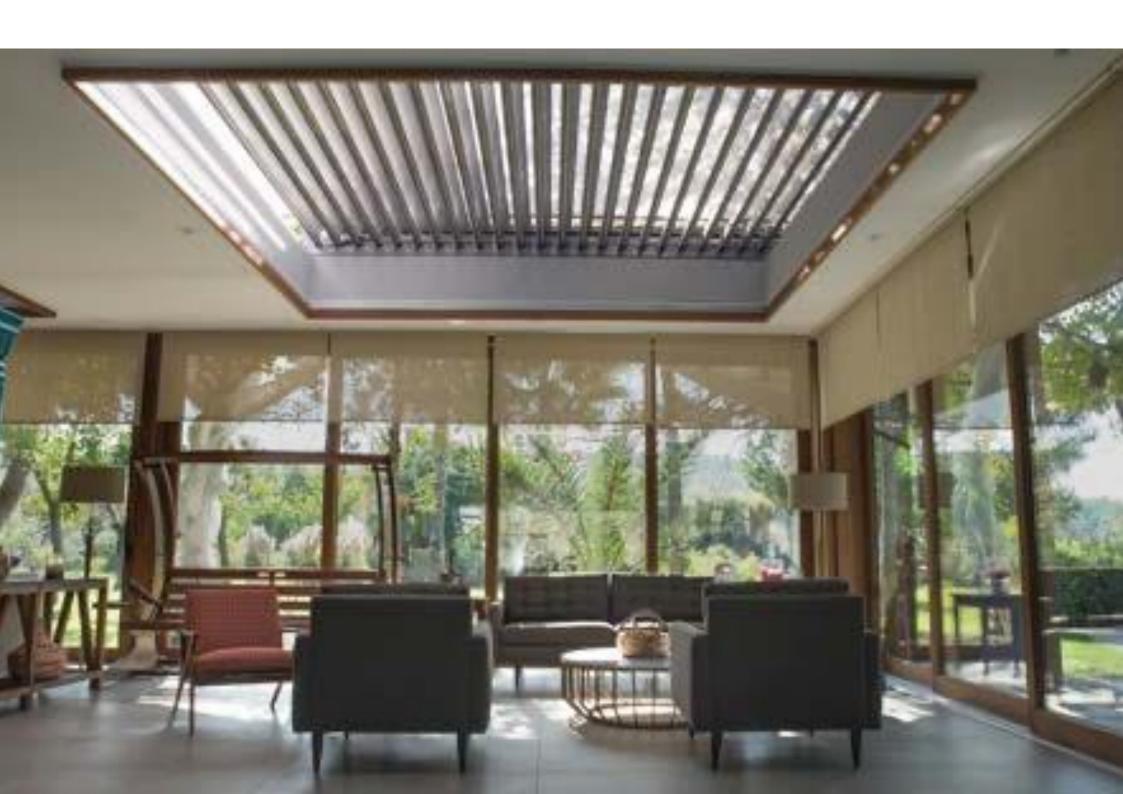

## **Inclinazione Interna del Pannello Louvre**

Un inclinazione del 8.75% sulla parte superioredel pannello louvre, assicura un perfetto drenaggio, prevenendo l'accumulo di acqua nel sistema

Una gamma di opzioni per i colori sono disponibili per l'Iluminazione d'ambiente, consentendo di scegliere quelli adatti per i tuoi spazi e per disegnare in base alle tue necessità, tutto con facilità d'uso collegando la funzione al tuo sistema smart home