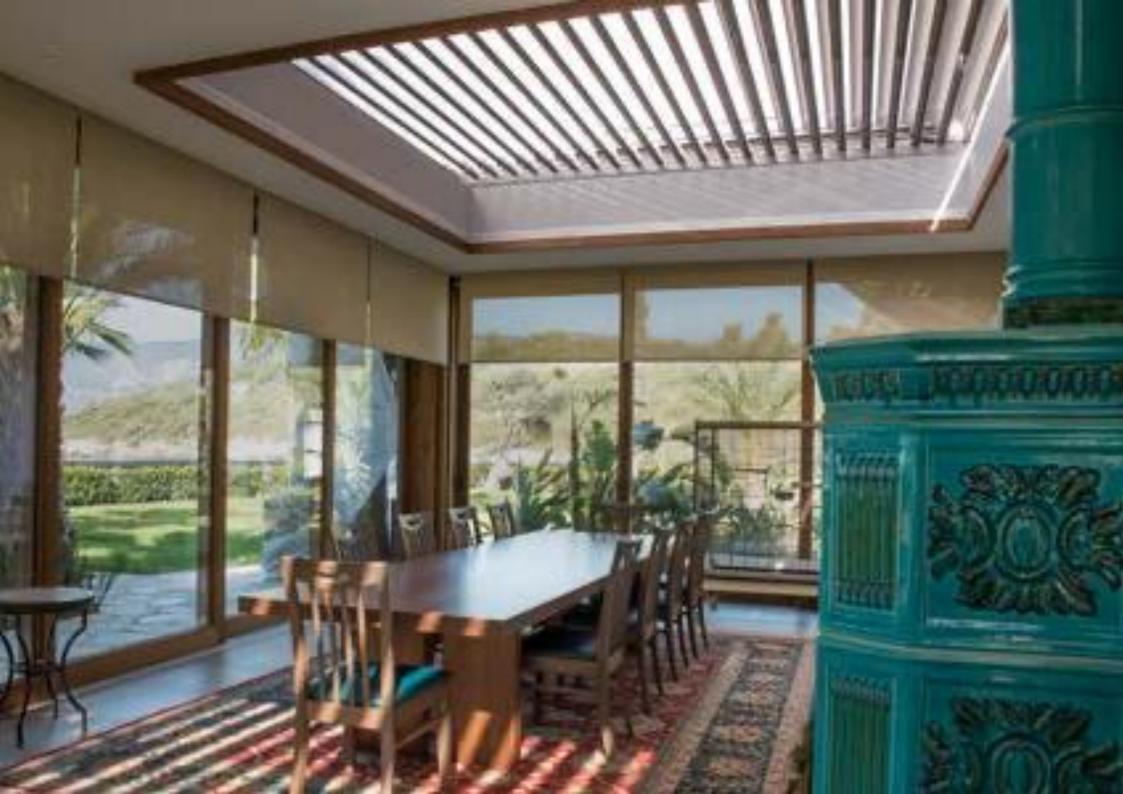

## **Inclinazione Interna del Pannello Louvre**

Un inclinazione del 8.75% sulla parte superioredel pannello louvre, assicura un perfetto drenaggio, prevenendo l'accumulo di acqua nel sistema

Una gamma di opzioni per i colori sono disponibili per l'Iluminazione d'ambiente, consentendo di scegliere quelli adatti per i tuoi spazi e per disegnare in base alle tue necessità, tutto con facilità d'uso collegando la funzione al tuo sistema smart home